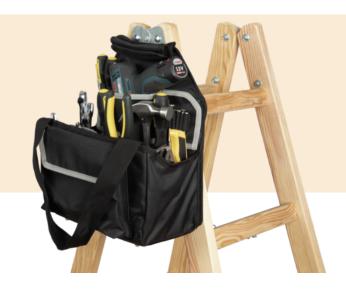

## Tool bag suitable for portable **ladders**

- Multi-purpose tool bag.
- Lots of practical storage spaces.
- · Easy to personalise.

100% polyester. This bag can be used to carry tools for every occasion, but its flat-backed shape and special handles make it the perfect solution for stepladder work. The bag adapts to conventional double ladders and ensures the operator always has their tools at hand. The large central compartment stores bulky tools such as drills, while the compartmentalised panels store keys and screwdrivers. Front object pocket with easy decoration access.