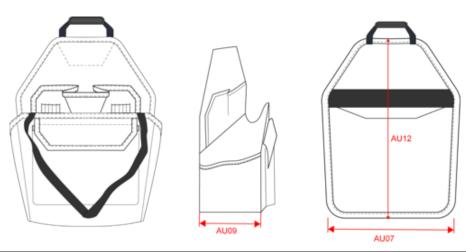

## Dimensions (cm)

| Measurements in cm          | One size |  |
|-----------------------------|----------|--|
| AU07 - Total width          | 33.00    |  |
| AU09 - Depth of bottom part | 15.00    |  |
| AU12 - Total height         | 36.00    |  |